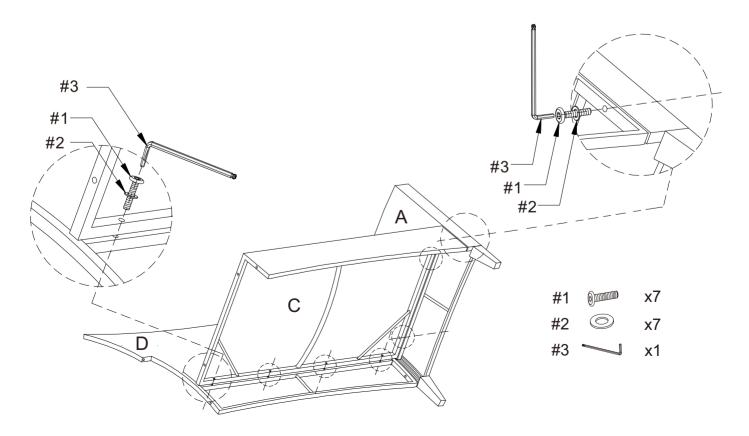

NOTE: Please do not fully tighten bolts until unit is fully assembled.

Step 2. Attach seat panel (part C) to right arm panel (part A) and back panel (part D) using bolts (part #1), flat washers (part #2) and allen wrench (part #3).

NOTE: Please do not fully tighten bolts until unit is fully assembled.

Step 3. Attach left arm panel (part B) to back panel (part D) and seat panel (part C) using bolts (part #1), flat washers (part #2) and allen wrench (part #3).