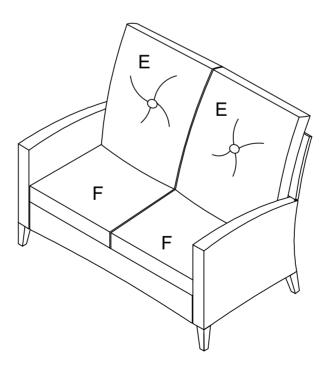

Step 4. Carefully turn unit upright. Place seat cushions (part F) and back cushions (part E) as shown below.