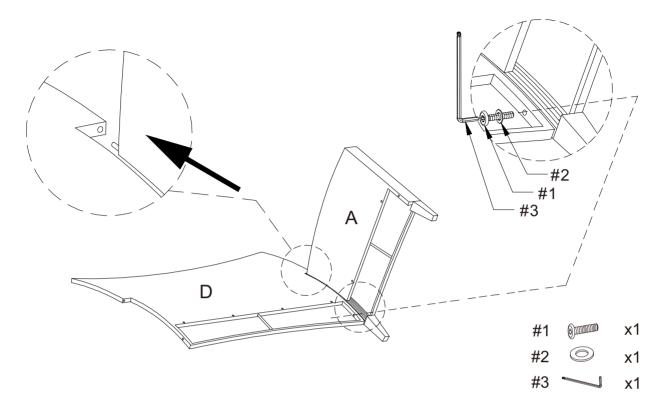

Step 1. Lay back panel (part D) down on a soft flat surface, such as carpet, as shown below. Attach right arm panel (part A) to back panel (part D) using bolt (part #1), flat washer (part #2) and allen wrench (part #3).

NOTE: Please do not fully tighten bolts until unit is fully assembled.

Step 2. Attach seat panel (part C) to right arm panel (part A) and back panel (part D) using bolts (part #1), flat washers (part #2) and allen wrench (part #3).