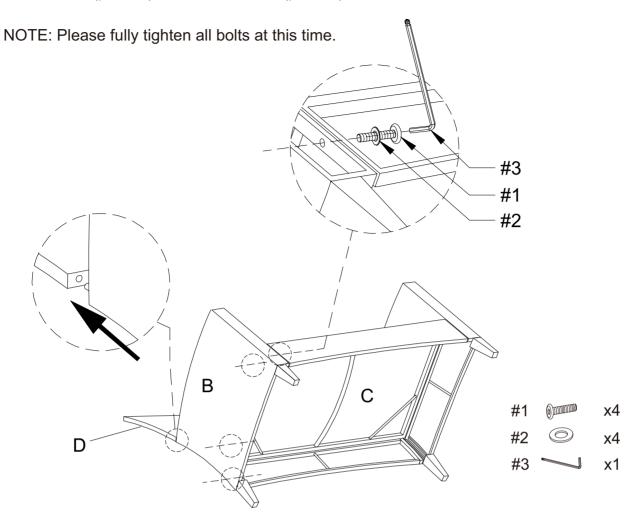

NOTE: Please do not fully tighten bolts until unit is fully assembled.

Step 3. Attach left arm panel (part B) to back panel (part D) and seat panel (part C) using bolts (part #1), flat washers (part #2) and allen wrench (part #3).