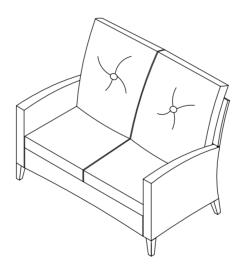

## Outdoor Wicker Loveseat CO7161



## PART LIST



## HARDWARE LIST

| #1                       | #2                              | #3                   |
|--------------------------|---------------------------------|----------------------|
|                          | $\bigcirc$                      |                      |
| M6*35mm                  | M6mm                            | M6mm                 |
| Bolt<br>12 PCS (Extra 1) | Flat Washer<br>12 PCS (Extra 1) | Allen Wrench<br>1 PC |

Step 1. Lay back panel (part D) down on a soft flat surface, such as carpet, as shown below. Attach right arm panel (part A) to back panel (part D) using bolt (part #1), flat washer (part #2) and allen wrench (part #3).

NOTE: Please do not fully tighten bolts until unit is fully assembled.



Step 2. Attach seat panel (part C) to