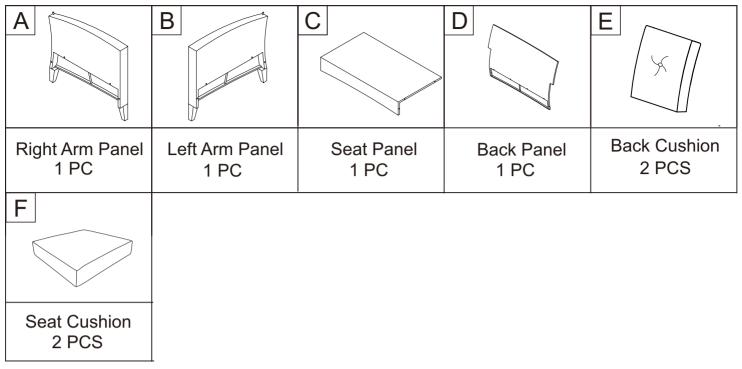

## Outdoor Wicker Loveseat CO7161



## PART LIST



## HARDWARE LIST

| #1                       | #2                              | #3                   |
|--------------------------|---------------------------------|----------------------|
|                          | $\bigcirc$                      |                      |
| M6*35mm                  | M6mm                            | M6mm                 |
| Bolt<br>12 PCS (Extra 1) | Flat Washer<br>12 PCS (Extra 1) | Allen Wrench<br>1 PC |

Step 1. Lay back panel (part D) down on a soft flat surface, such as carpet, as shown below. Attach right arm panel (part A) to back panel (part D) using bolt (part #1), flat washer (part #2) and allen wrench (part #3).

NOTE: Please do not fully tighten bolts until unit is fully assembled.



Step 2. Attach seat panel (part C) to right arm panel